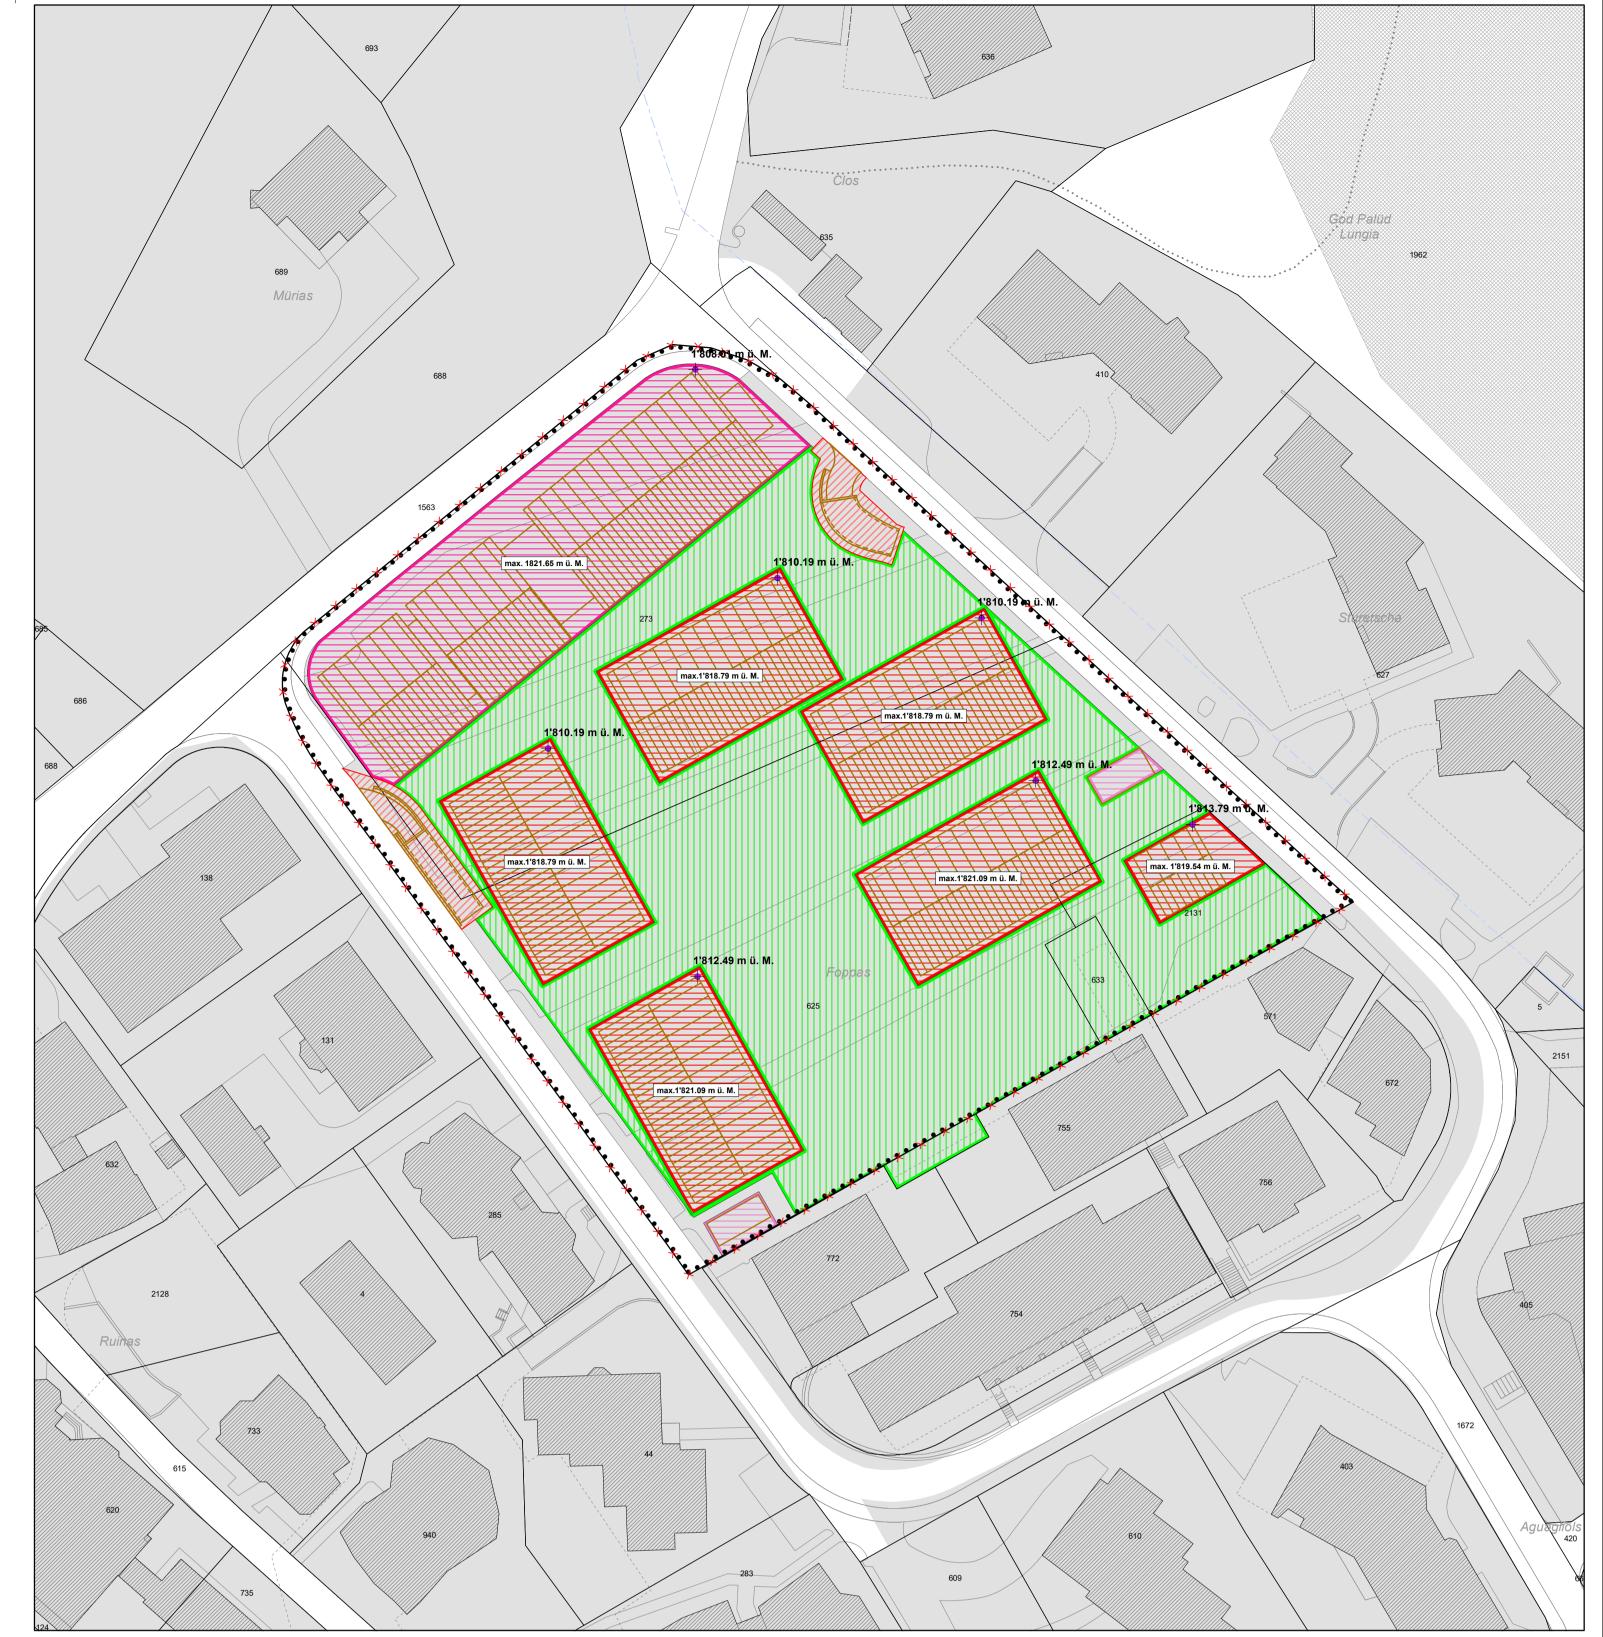

## Genereller Gestaltungsplan 1:500 Foppas

An der Gemeindeversammlung beschlossen am Der Gemeindepräsident: Die Gemeindeschreiberin: Von der Regierung genehmigt am Der Regierungspräsident: Der Kanzleidirektor:

### Festlegungen Baubereiche Siedlung

| J                 |                                          |               |
|-------------------|------------------------------------------|---------------|
|                   | Baubereich Hotel                         | Art. 24b BauG |
|                   | Baubereich Wohnen                        | Art. 24b BauG |
|                   | Baubereich Ein- bzw. Ausfahrt Tiefgarage | Art. 24b BauG |
|                   | Baubereich Zugang Tiefgarage             | Art. 24b BauG |
|                   | Grünbereich                              | Art. 24b BauG |
| max. XXXX m ü. M. | Höhenbeschränkung für Baubereich         | Art. 24b BauG |

#### Festlegungen aufheben

| Weitere Festlegungen         |                     |               |
|------------------------------|---------------------|---------------|
| <b>↓ ★ • • ★ •</b> ★ • ★ • ★ | Quartierplanpflicht | Art. 114 BauG |

#### Informative Inhalte

| Orientierend | Wald             | WaG / KWaG |
|--------------|------------------|------------|
| Hinweisend   |                  |            |
|              | Baugebiet        |            |
|              | Richtprojekt     |            |
| +            | Höhenbezugspunkt |            |