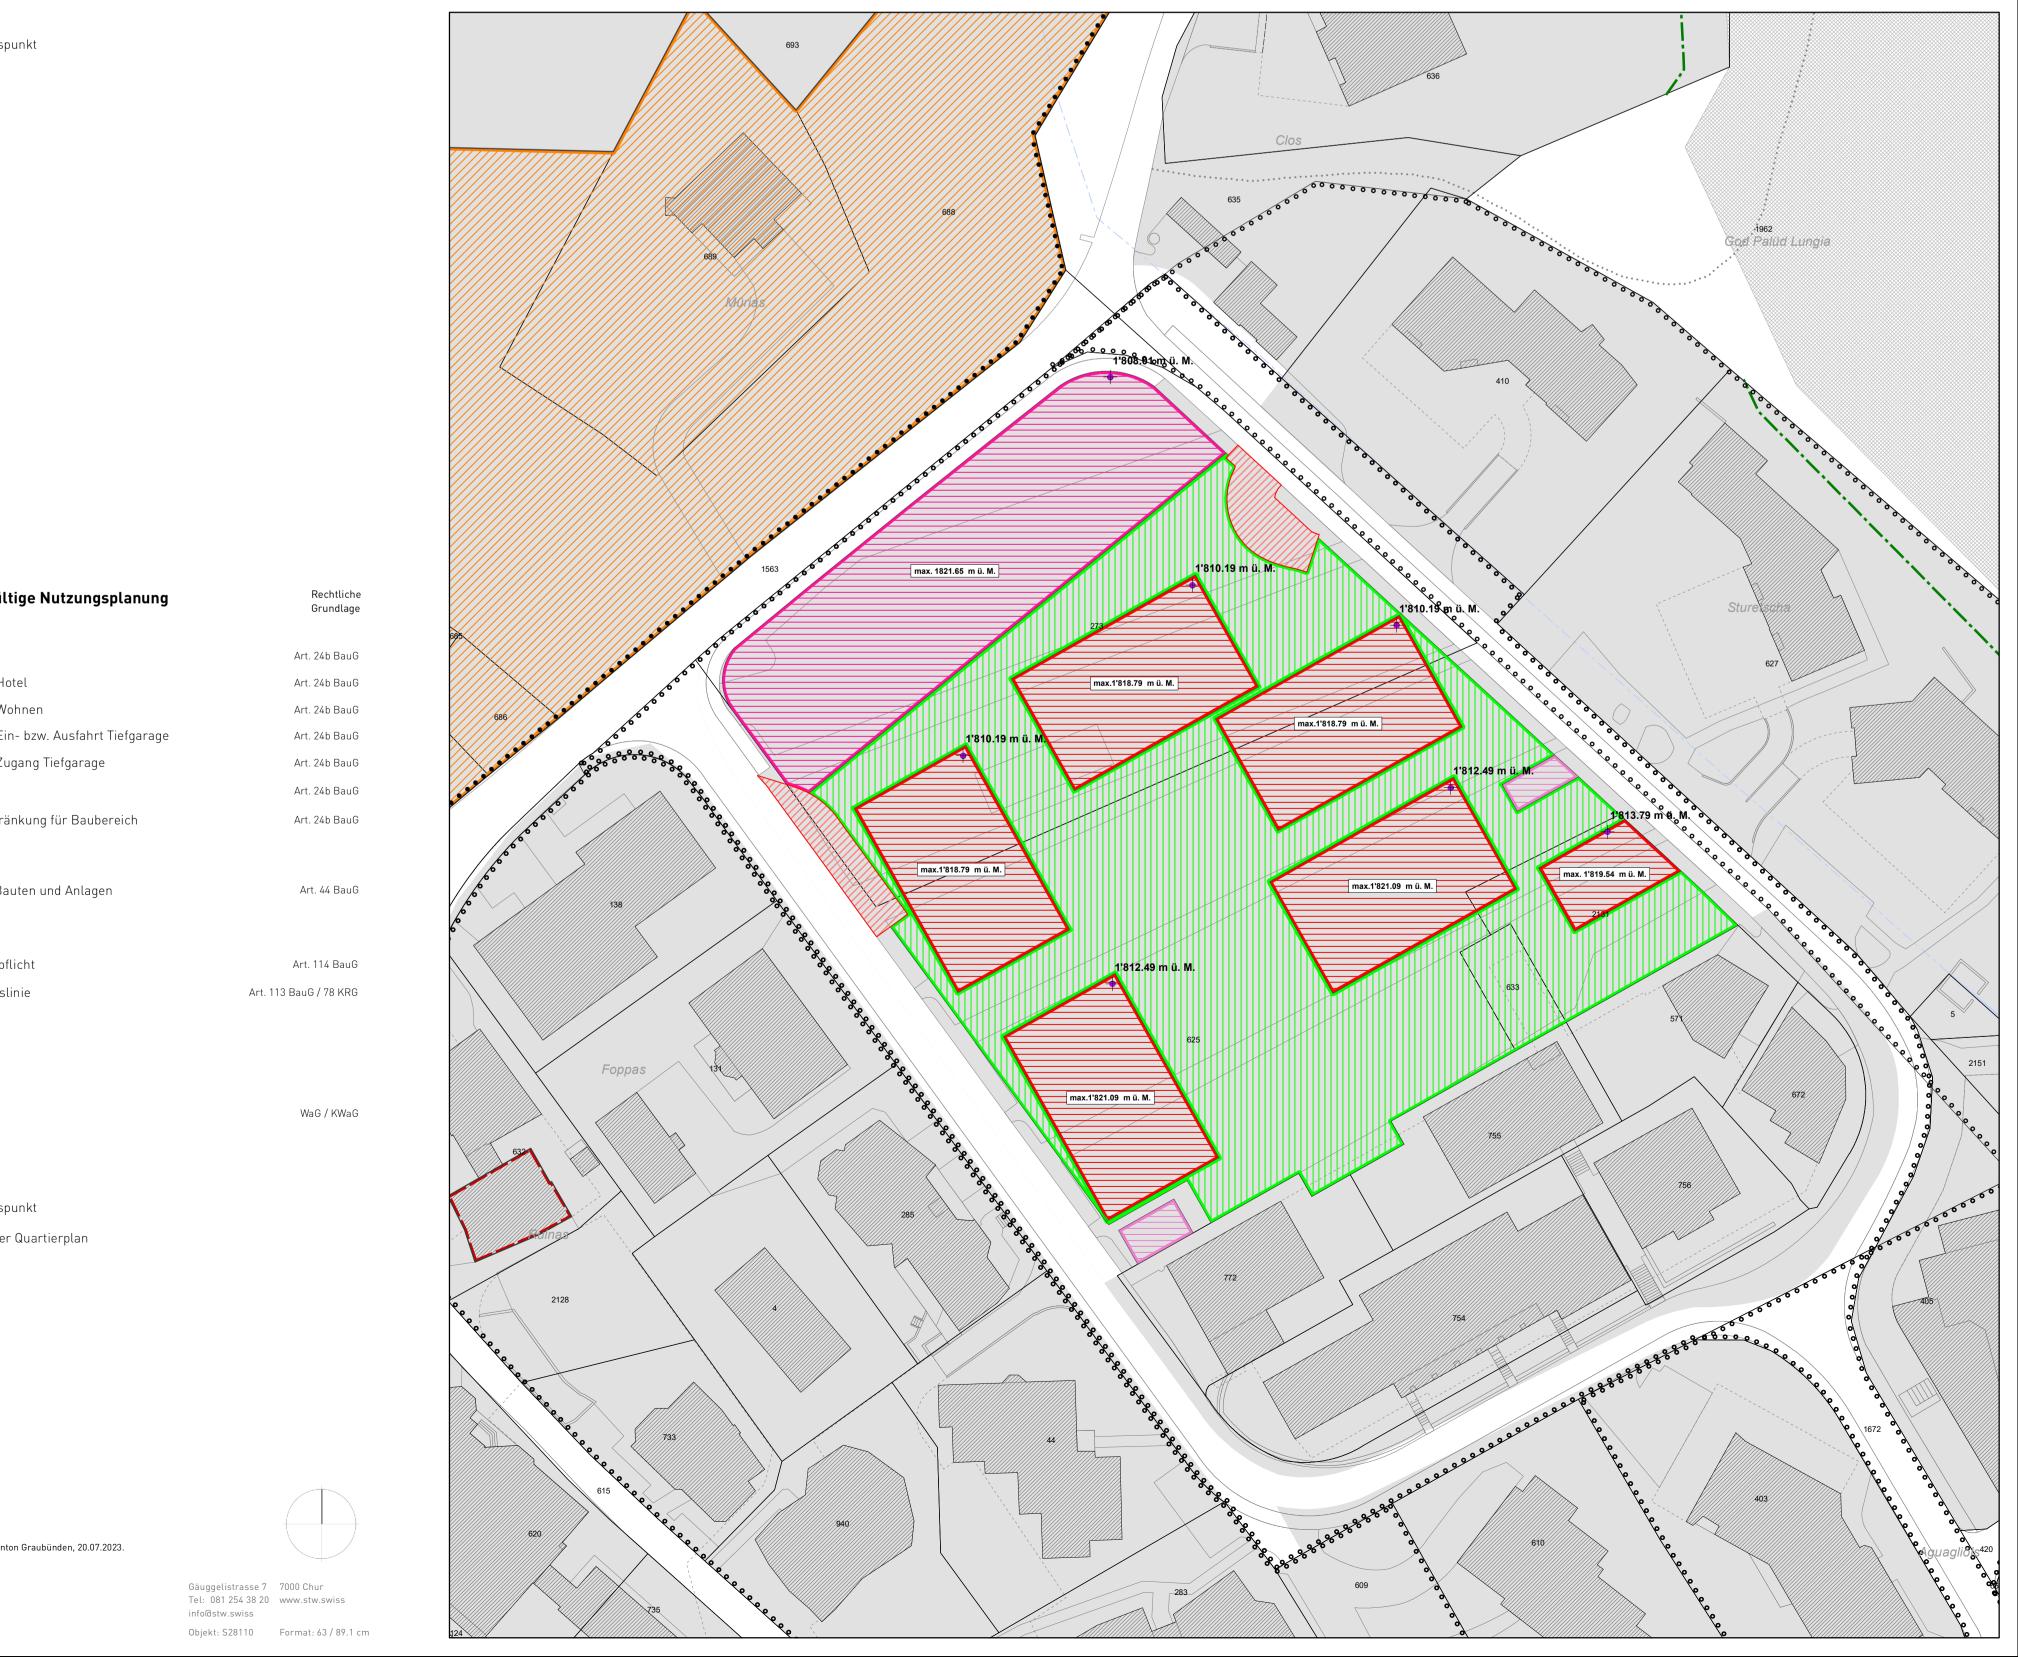

#### Informationsplan

Rechtlich Grundlage

#### Informationsplan

| Änderungen i     | Änderungen integriert in rechtsgültige Nutzungsplanung |               |
|------------------|--------------------------------------------------------|---------------|
| Baubereiche Sied | llung                                                  |               |
|                  | Baubereich                                             | Art. 24b BauG |
|                  | Baubereich Hotel                                       | Art. 24b BauG |

|                   | Baubereich Wohnen                        | Art. 24b BauG |
|-------------------|------------------------------------------|---------------|
|                   | Baubereich Ein- bzw. Ausfahrt Tiefgarage | Art. 24b BauG |
|                   | Baubereich Zugang Tiefgarage             | Art. 24b BauG |
|                   | Grünbereich                              | Art. 24b BauG |
| max. XXXX m ü. M. | Höhenbeschränkung für Baubereich         | Art. 24b BauG |
|                   |                                          |               |

#### Gebäude mit Schutzbestimmungen

|                      | Geschützte Bauten und Anlagen | Art. 44 BauG |
|----------------------|-------------------------------|--------------|
| Weitere Festlegungen |                               |              |

|          | Quartierplanpflicht | Art. 114 BauG          |
|----------|---------------------|------------------------|
| <u> </u> | Waldabstandslinie   | Art. 113 BauG / 78 KRG |